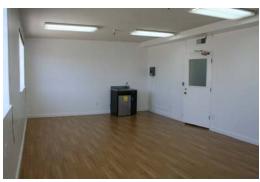

## **Unit Details**

- Various sizes 440-550 Sq. Ft.
- Small Kitchenette in Each Unit
- Common Area Restrooms w/showers
- Good Natural Light in Each Unit
- Some units have interior rooms
- Faux Wood Floors
- Secured Parking
- Off-Grid Power Generation (Solar)
- Affordable (\$450-\$550)
- Close to Historic Point Richmond
- Friendly Community
- Access to Community Garden across the Street