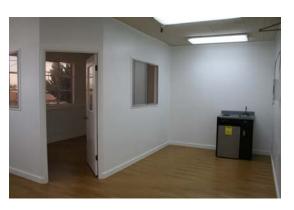

## **Unit Details**

- Various sizes 440-550 Sq. Ft.
- Small Kitchenette in Each Unit
- Common Area Restrooms w/showers
- Good Natural Light in Each Unit
- Some units have interior rooms
- Faux Wood Floors
- Secured Parking
- Off-Grid Power Generation (Solar)
- Affordable (\$450-\$550)
- Close to Historic Point Richmond
- Friendly Community
- Access to Community Garden across the Street