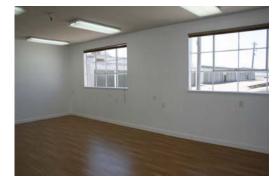

## **Unit Details**

- Various sizes 440-550 Sq. Ft.
- Small Kitchenette in Each Unit
- Common Area Restrooms w/showers
- Good Natural Light in Each Unit
- Some units have interior rooms
- Faux Wood Floors
- Secured Parking
- Off-Grid Power Generation (Solar)
- Affordable (\$450-\$550)
- Close to Historic Point Richmond
- Friendly Community
- Access to Community Garden across the Street